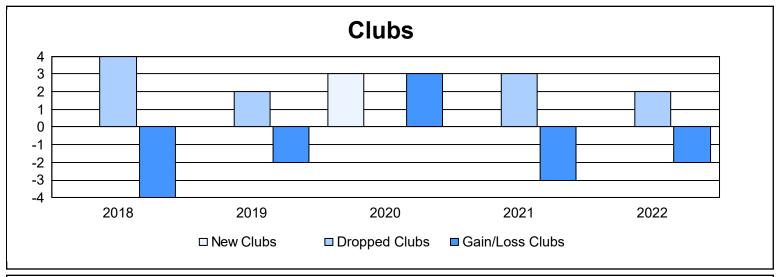

District 2 X2 As of June 2022 Cumulative

| Year      | New<br>Clubs | Dropped<br>Clubs | Gain/<br>Loss<br>Clubs | New<br>Members | Charter<br>Members | Reinstate<br>Members | Transfer<br>Members | Total<br>Member<br>Added | Total<br>Members<br>Dropped | Gain/<br>Loss<br>Members |
|-----------|--------------|------------------|------------------------|----------------|--------------------|----------------------|---------------------|--------------------------|-----------------------------|--------------------------|
| 2017-2018 | 0            | 4                | -4                     | 168            | 2                  | 8                    | 5                   | 183                      | 263                         | -80                      |
| 2018-2019 | 0            | 2                | -2                     | 124            | 0                  | 6                    | 8                   | 138                      | 183                         | -45                      |
| 2019-2020 | 3            | 0                | 3                      | 96             | 107                | 5                    | 5                   | 213                      | 188                         | 25                       |
| 2020-2021 | 0            | 3                | -3                     | 129            | 3                  | 4                    | 9                   | 145                      | 193                         | -48                      |
| 2021-2022 | 0            | 2                | -2                     | 212            | 2                  | 7                    | 8                   | 229                      | 180                         | 49                       |
| Average   | 1            | 2                | -2                     | 146            | 23                 | 6                    | 7                   | 182                      | 201                         | -20                      |